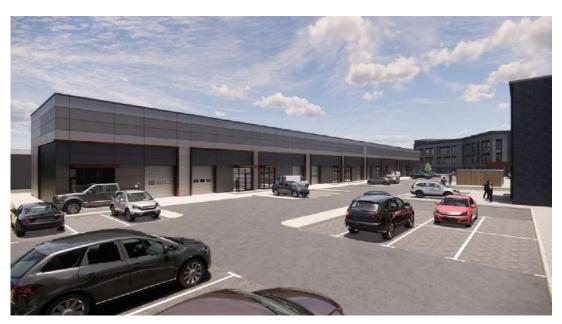

## DOCK 5

## Workspace for High Tech and Innovative Business

**DOCK 5** consist of 9 light industrial units and with mezzanine floor. The size in sqft shown in the plan includes the mezzanine area.

- Brand new high-quality net carbon zero Grade A office in Space City
- · Reception during office hours
- · Visitor, cycle, and on-site parking
- Meeting rooms and showers facility
- · Communal kitchen and bin yard
- · Alarmed units with out of hours security
- Electric vehicle charging points
- 2-years lease with break clause at any time with 3-months' notice.
- Opportunity to network and collaborate