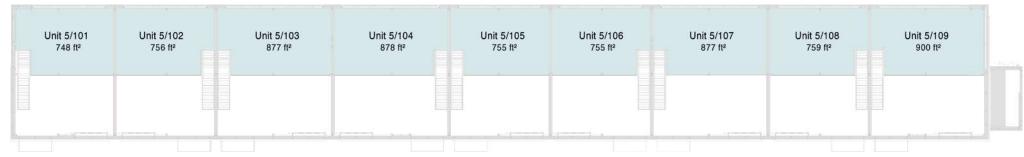

**DOCK 5** consist of 9 light industrial units and with mezzanine floor. The size in sqft shown in the plan includes the mezzanine area.

- Brand new high-quality net carbon zero Grade A office in Space City
- · Reception during office hours
- · Visitor, cycle, and on-site parking
- Meeting rooms and showers facility
- · Communal kitchen and bin yard
- · Alarmed units with out of hours security
- Electric vehicle charging points
- 2-years lease with break clause at any time with 3-months' notice.
- Opportunity to network and collaborate

| WC Kitchenette | Kitchenette WC WC - Kitchenette                                    | Kitchenette WC WC Kitchenette                                      | Kitchenette WC WC - Kitchenette                                    | Kitchenette WC WC Kitchenette                                      |
|----------------|--------------------------------------------------------------------|--------------------------------------------------------------------|--------------------------------------------------------------------|--------------------------------------------------------------------|
| Unit 5/001     | Unit 5/002 Unit 5/003<br>1422 ft <sup>2</sup> 1660 ft <sup>2</sup> | Unit 5/004 Unit 5/005<br>1660 ft <sup>2</sup> 1422 ft <sup>2</sup> | Unit 5/006 Unit 5/007<br>1427 ft <sup>2</sup> 1660 ft <sup>2</sup> | Unit 5/008 Unit 5/009<br>1427 ft <sup>2</sup> 1683 ft <sup>2</sup> |
|                |                                                                    |                                                                    |                                                                    |                                                                    |