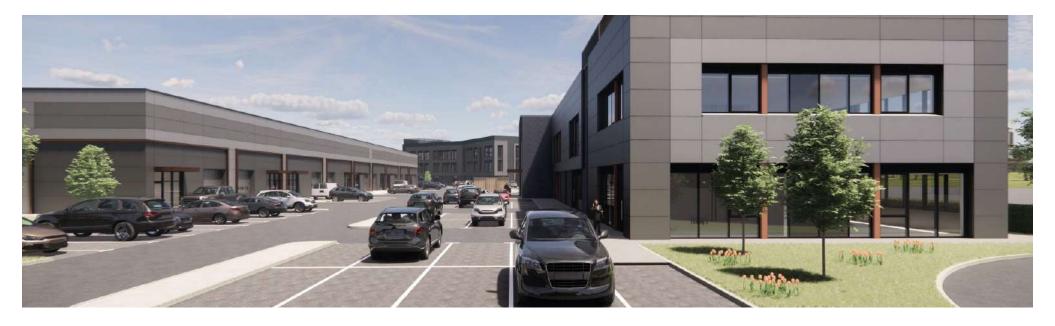

## DOCK 5

# Workspace for High Tech and Innovative Business

**DOCK 5** MEZZANINE

For more information: +44 (0)116 507 5155 DOCK-3@leicester.gov.uk

| DOCK 5 Industrial Units TO LET |                                        |                                                        |  |  |
|--------------------------------|----------------------------------------|--------------------------------------------------------|--|--|
| Unit No.                       | <b>Unit Size</b> (Including mezzanine) | <b>Total Rent Per Annum</b> (Including Service Charge) |  |  |
| 5.001                          | 2,175 sqft                             | £34,148                                                |  |  |
| 5.002                          | 2,185 sqft                             | £34,305                                                |  |  |
| 5.003                          | 2,539 sqft                             | £39,862                                                |  |  |
| 5.004                          | 2,539 sqft                             | £39,862                                                |  |  |
| 5.005                          | 2,185 sqft                             | £34,305                                                |  |  |
| 5.006                          | 2,185 sqft                             | £34,305                                                |  |  |
| 5.007                          | 2,539 sqft                             | £39,862                                                |  |  |
| 5.008                          | 2,185 sqft                             | £34,305                                                |  |  |
| 5.009                          | 2,543 sqft                             | £39,925                                                |  |  |