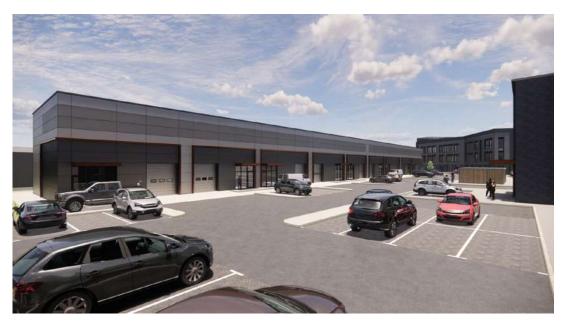

**DOCK 5** consist of 9 light industrial units and with mezzanine floor. The size in sqft shown in the plan includes the mezzanine area.

- Brand new high-quality net carbon zero Grade A office in Space City
- · Reception during office hours
- · Visitor, cycle, and on-site parking
- Meeting rooms and showers facility
- · Communal kitchen and bin yard
- · Alarmed units with out of hours security
- Electric vehicle charging points
- 2-years lease with break clause at any time with 3-months' notice.
- Opportunity to network and collaborate

**DOCK 5** GROUND FLOOR

For more information: +44 (0)116 507 5155 DOCK-3@leicester.gov.uk

## DOCK 5