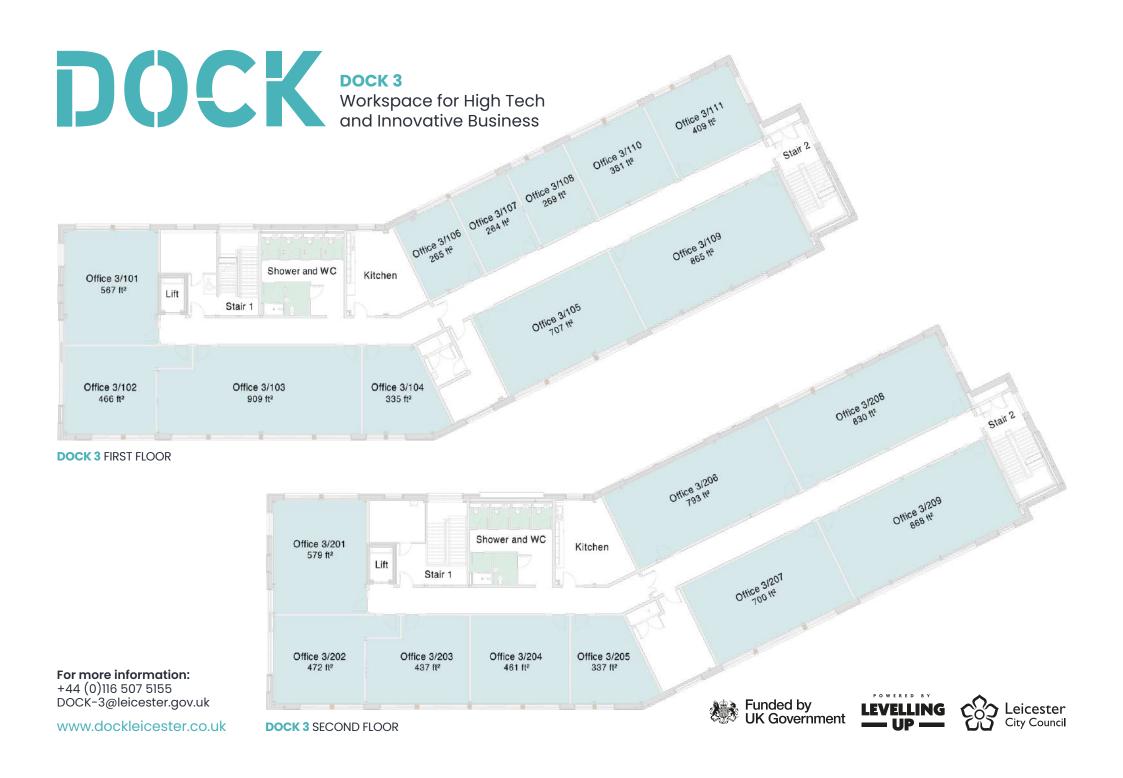

Office 31003

Funded by UK Government

Office 3/004 502 tt<sup>2</sup>

Office 31005 550 ft<sup>2</sup>

Stair 2

Leicester City Council

Office 3/006 598 ft2

• Electric vehicle charging points

Office 3/001 527 tr

Shower and WC

Meeting

Room

Kitchen

Meeting

Room

Stair 1

Lift

Meeting

Room

• Opportunity to network and collaborate

Office 31002 595 ft<sup>2</sup>

**DOCK 3** consists of 26 Cat A fit out offices in a variety of sizes starting from 250sqft up to 1,500sqft.

For more information: +44 (0)116 507 5155 DOCK-3@leicester.gov.uk

www.dockleicester.co.uk

DOCK 3 GROUND FLOOR

Entrance Lobby

Reception